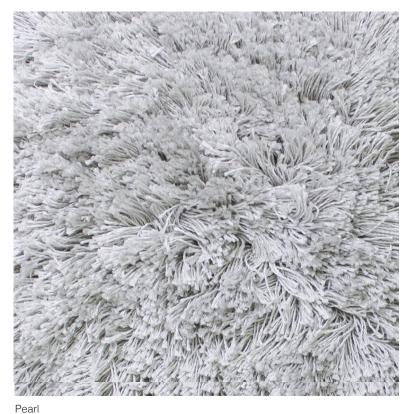

22 oz/sf nom. 24'-6"

Tencel shag pile

Light commercial and residential

If castor chairs are used, this carpet should be protected locally with chair mats.

Pearl

Cumulus

Natural

Sandalwood