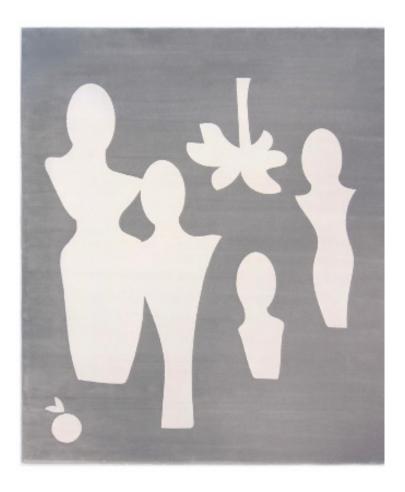

## La Mia Famiglia

## hand tufted, thin wool

Sage

Melon

**Technical Specifications** 

Content: 100% thin wool
Construction: hand tufted
Type: thin wool cut pile
Backing: polyester
Traffic: light commercial
Pile Height: 1/2" nom.
Weight: 11 oz/sf nom.