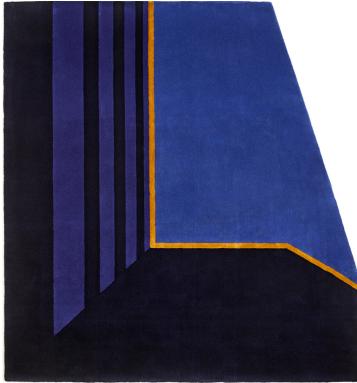

## Freeman Alley hand tufted, thin wool and tencel

Dark Blue

Emerald

Asphalt

Sand

Blush

Dark Blue

| Technical Specifications: |                                                     |
|---------------------------|-----------------------------------------------------|
| Content:                  | 90% wool / 10% tencel                               |
| Construction:             | Hand tufted                                         |
| Туре:                     | Cut pile                                            |
| Backing:                  | Polyester                                           |
| Traffic:                  | Commercial and residential                          |
|                           | If castor chairs are used, this carpet should       |
|                           | be protected locally with chair mats.               |
| Pile Height:              | 1/2" nominal                                        |
| Weight:                   | 20 oz/sf nom.                                       |
| Max width:                | 24'-6"                                              |
| Max length:               | 32'-9"                                              |
| Pattern repeat:           | n/a                                                 |
| Testing:                  | Passes Pill Test for flammability, FF-170           |
|                           | Compliant with CDPH (CA Section) Ver. 1.2           |
| Design:                   | Freeman Alley, Copyright 2018, Ghislaine Viñas      |
| Colorways:                | Five, all designs are customizable in color & scale |
| Standard size(s):         | 9'-0" × 9'-7"                                       |
| Made in:                  | Portugal                                            |
|                           |                                                     |