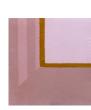

## Freeman Alley hand tufted, thin wool and tencel

Dark Blue

Emerald

Asphalt

Sand

Blush

Dark Blue

| Technical Specifications: |                                                     |
|---------------------------|-----------------------------------------------------|
| Content:                  | 90% wool / 10% tencel                               |
| Construction:             | Hand tufted                                         |
| Туре:                     | Cut pile                                            |
| Backing:                  | Polyester                                           |
| Traffic:                  | Commercial and residential                          |
|                           | If castor chairs are used, this carpet should       |
|                           | be protected locally with chair mats.               |
| Pile Height:              | 1/2" nominal                                        |
| Weight:                   | 20 oz/sf nom.                                       |
| Max width:                | 24'-6"                                              |
| Max length:               | 32'-9"                                              |
| Pattern repeat:           | n/a                                                 |
| Testing:                  | Passes Pill Test for flammability, FF-170           |
|                           | Compliant with CDPH (CA Section) Ver. 1.2           |
| Design:                   | Freeman Alley, Copyright 2018, Ghislaine Viñas      |
| Colorways:                | Five, all designs are customizable in color & scale |
| Standard size(s):         | 9'-0" × 9'-7"                                       |
| Made in:                  | Portugal                                            |
|                           |                                                     |