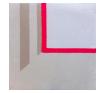

## Freeman Alley hand tufted, thin wool and tencel

Dark Blue

Emerald

Asphalt

Sand

Blush

Dark Blue

| Technical Specifications: |                                                     |
|---------------------------|-----------------------------------------------------|
| Content:                  | 90% wool / 10% tencel                               |
| Construction:             | Hand tufted                                         |
| Туре:                     | Cut pile                                            |
| Backing:                  | Polyester                                           |
| Traffic:                  | Commercial and residential                          |
|                           | If castor chairs are used, this carpet should       |
|                           | be protected locally with chair mats.               |
| Pile Height:              | 1/2" nominal                                        |
| Weight:                   | 20 oz/sf nom.                                       |
| Max width:                | 24'-6"                                              |
| Max length:               | 32'-9"                                              |
| Pattern repeat:           | n/a                                                 |
| Testing:                  | Passes Pill Test for flammability, FF-170           |
|                           | Compliant with CDPH (CA Section) Ver. 1.2           |
| Design:                   | Freeman Alley, Copyright 2018, Ghislaine Viñas      |
| Colorways:                | Five, all designs are customizable in color & scale |
| Standard size(s):         | 9'-0" × 9'-7"                                       |
| Made in:                  | Portugal                                            |
|                           |                                                     |