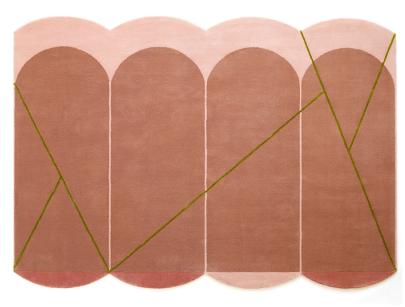

## Vestry

## hand tufted, thin wool and tencel

Dark Blue

Emerald

Moody Blue

Sand

Blush

Blush

Technical Specifications:

Pile Height: 1/2" nominal Weight: 20 oz/sf nom.

Max width: 24'-6" Max length: 32'-9" Pattern repeat: n/a

Testing: Passes Pill Test for flammability, FF-170

Compliant with CDPH (CA Section) Ver. 1.2

Design: Vestry, Copyright 2018, Ghislaine Viñas

Colorways: Five, all designs are customizable in color & scale

Standard size(s): 6'-9" x 9'-0"

9'-0" x 12'-0"

Made in: Portugal

Variations in size +/- 2% are inherent to hand woven products. Dyelot variations may occur.