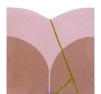

## Vestry

## hand tufted, thin wool and tencel

Dark Blue

Emerald

Moody Blue

Sand

Blush

Blush

Technical Specifications: