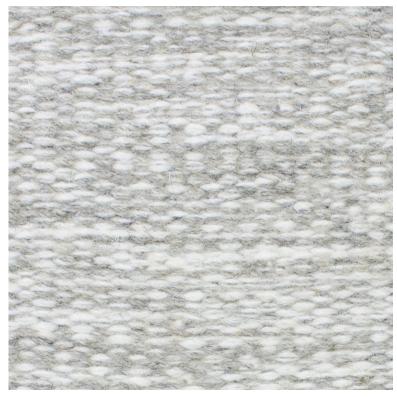

## Vinegar Hill

Oats

Grey Natural

Shell Pink

Curry

Lake

Salt & Pepper

Pistachio

Charcoal

Grey Natural

| Technical Specifications: |                                               |
|---------------------------|-----------------------------------------------|
| Content:                  | 100% wool                                     |
| Construction:             | Hand woven                                    |
| Type:                     | Flatweave                                     |
| Backing:                  | Latex backing on rugs over 6'-0" wide         |
| Traffic:                  | Commercial and residential                    |
|                           | If castor chairs are used, this carpet should |
|                           | be protected locally with chair mats.         |
| Pile Height:              | 5/16" nom.                                    |
| Weight:                   | 11 oz/sf nom.                                 |
| Max width:                | 16'-4", Striae parallel to the width          |
| Max length:               | n/a                                           |
| Pattern repeat:           | None                                          |
| Testing:                  | Passes Pill Test for flammability, FF-170     |
|                           | Compliant with CDPH (CA Section) Ver. 1.2     |
| Made in:                  | Portugal                                      |