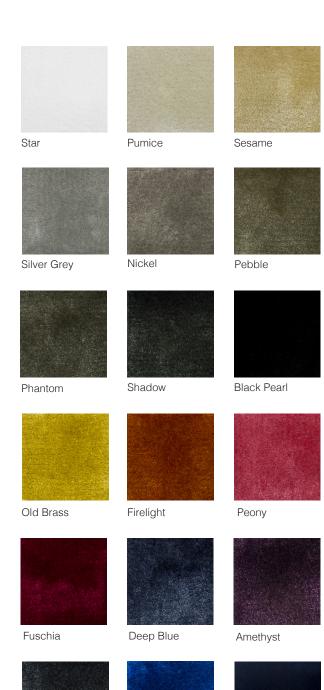

## Lexington hand tufted, tencel

Star

Technical Specifications:

Content: 100% tencel
Construction: Hand tufted
Type: Tencel cut pile
Backing: Polyester

Traffic: Light commercial and residential

If castor chairs are used, this carpet should

Anthracite

Passes Radiant Panel Test, Class II

Made in: Portugal

Variations in size  $\pm$ /- 2% are inherent to hand tufted products. Dyelot variations may occur.

Indigo

Snorkel

<sup>\*</sup>ADA compliant version available with 12mm pile height and eased edges.